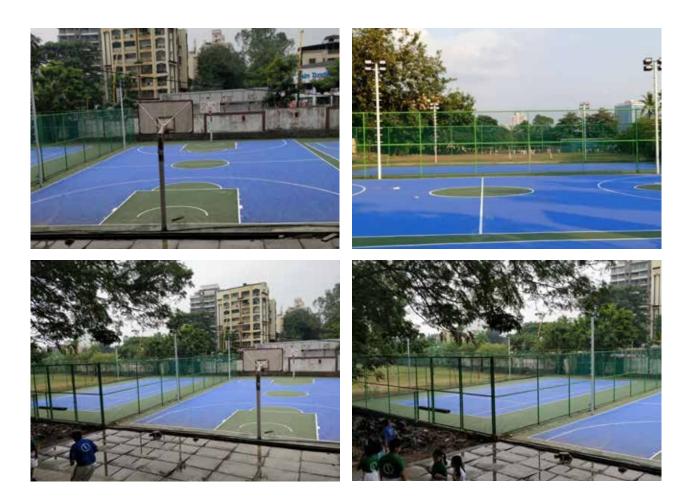

## Smt. Sulochanadevi Singhania School Thane, Maharashtra, India

Complete design and installation of 5-layer acrylic court for tennis and basketball

Date of Project completion: September 2018

Surface/s: ITF approved 5-layer synthetic acrylic surface

The ITF approved acrylic surface is manufactured from premium quality 100% acrylic resins, is an all-weather surface with excellent abrasion resistance and uniform texture. It is skid and water resistant and, at the same time, has confident player footing that immensely helps train athletes at all levels. The facility has a good value for the investment made and is excellent for playing sports such as basketball and tennis.

Economical and available in wide range of colours, the play areas now have transformed into an aesthetically attractive "arena", providing the students an opportunity to be more actively engaged in the field of sports.